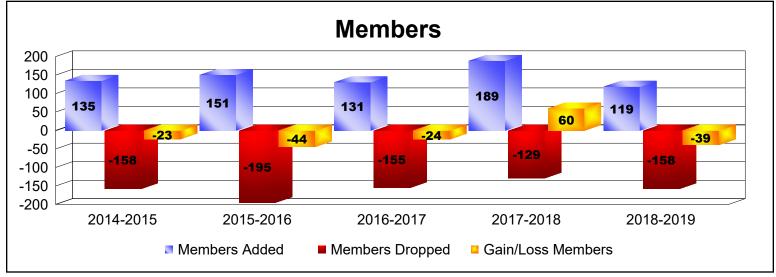

## As of June 2019 Cumulative

| Year      | New<br>Clubs | Dropped<br>Clubs | Gain/<br>Loss<br>Clubs | New<br>Members | Charter<br>Members | Reinstate<br>Members | Transfer<br>Members | Total<br>Member<br>Added | Total<br>Members<br>Dropped | Gain/<br>Loss<br>Members |
|-----------|--------------|------------------|------------------------|----------------|--------------------|----------------------|---------------------|--------------------------|-----------------------------|--------------------------|
| 2014-2015 | 0            | 0                | 0                      | 125            | 0                  | 8                    | 2                   | 135                      | -158                        | -23                      |
| 2015-2016 | 0            | -3               | -3                     | 126            | 0                  | 11                   | 14                  | 151                      | -195                        | -44                      |
| 2016-2017 | 0            | 0                | 0                      | 113            | 2                  | 10                   | 6                   | 131                      | -155                        | -24                      |
| 2017-2018 | 2            | 0                | 2                      | 126            | 51                 | 6                    | 6                   | 189                      | -129                        | 60                       |
| 2018-2019 | 0            | -2               | -2                     | 102            | 7                  | 2                    | 8                   | 119                      | -158                        | -39                      |
| Average   | 0            | -1               | -1                     | 118            | 12                 | 7                    | 7                   | 145                      | -159                        | -14                      |