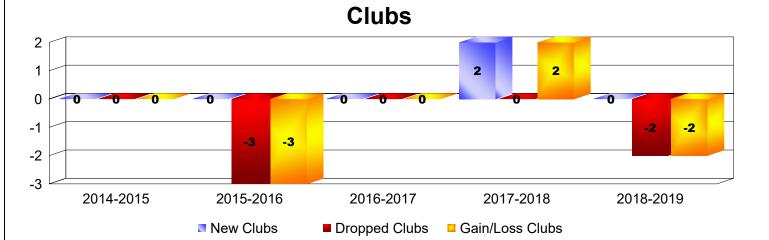

## As of June 2019 Cumulative

| Year      | New<br>Clubs | Dropped<br>Clubs | Gain/<br>Loss<br>Clubs | New<br>Members | Charter<br>Members | Reinstate<br>Members | Transfer<br>Members | Total<br>Member<br>Added | Total<br>Members<br>Dropped | Gain/<br>Loss<br>Members |
|-----------|--------------|------------------|------------------------|----------------|--------------------|----------------------|---------------------|--------------------------|-----------------------------|--------------------------|
| 2014-2015 | 0            | 0                | 0                      | 125            | 0                  | 8                    | 2                   | 135                      | -158                        | -23                      |
| 2015-2016 | 0            | -3               | -3                     | 126            | 0                  | 11                   | 14                  | 151                      | -195                        | -44                      |
| 2016-2017 | 0            | 0                | 0                      | 113            | 2                  | 10                   | 6                   | 131                      | -155                        | -24                      |
| 2017-2018 | 2            | 0                | 2                      | 126            | 51                 | 6                    | 6                   | 189                      | -129                        | 60                       |
| 2018-2019 | 0            | -2               | -2                     | 102            | 7                  | 2                    | 8                   | 119                      | -158                        | -39                      |
| Average   | 0            | -1               | -1                     | 118            | 12                 | 7                    | 7                   | 145                      | -159                        | -14                      |